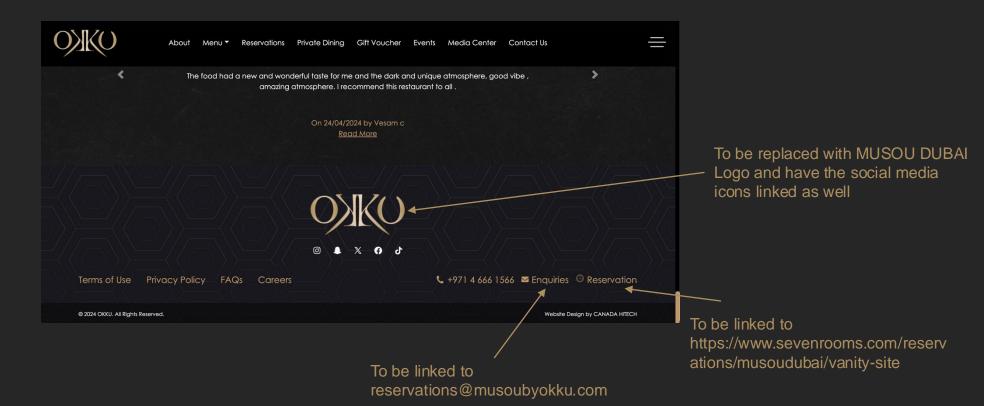

inside OKKU is as much a part of the experience as the cuisine, creating an intimate escape where every detail is thoughtfully designed to captivate.

Musou by OKKU elevates Teppanyaki dining to unprecedented heights never before seen in Dubai, combining innovation, tradition, and sophistication to deliver a culinary journey that is nothing short of extraordinary.



#### **Third Section**



A separate file will be shared with all new images for each folder as well as the selected images on this page

#### **Fourth Section**



#### **Fifth Section**



Replace with:
Thursday to Sunday
First Seating From 6:45pm to 9:15pm
Second Seating From 9:30pm midnight

#### **Sixth Section**



#### **Seventh Section**



To reflect the TripAdvisor account of Musou by OKKU

#### **Eighth Section**



#### **Reservations PAGE**



To be replaced with:
Online reservations are available for dinner with two dining sets; 6:45pm and 9:30pm. Please contact our reservation team directly from 10am daily.

To be replaced with:
For private gatherings, the space can accommodate up to 40 guests, providing a unique backdrop for canapé and cocktail receptions, enhanced by the spectacle of live cooking.

To be linked to reservations@musoubyokku.com

#### **Private Dining PAGE**



## **Drop Down menu**



# MITS OUBAI