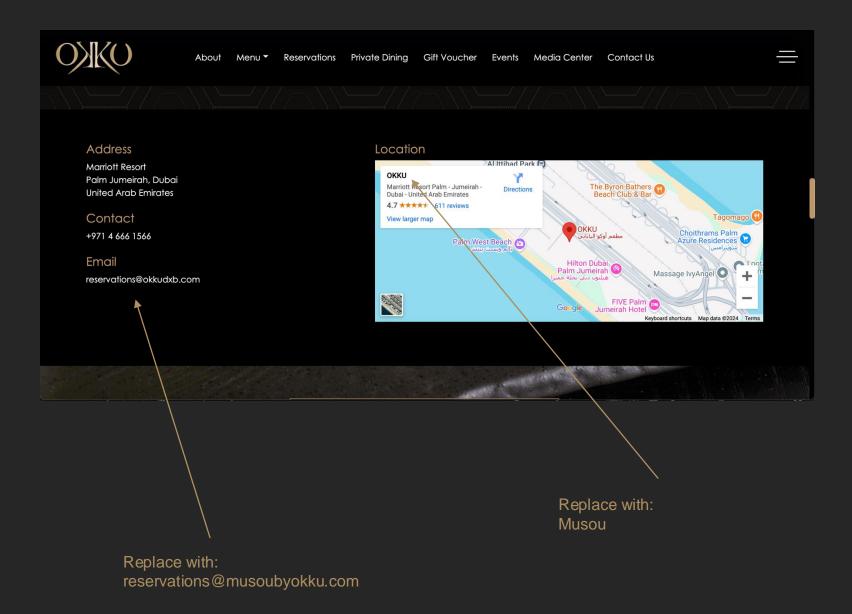

plify the artistry and precision that have become synonymous with OKKU along with tantalising choices catering for Vegetarians throughout the experience.

Musou offers an unmatched sense of exclusivity and refinement. The setting, deftly hidden through a secret door inside OKKU is as much a part of the experience as the cuisine, creating an intimate escape where every detail is thoughtfully designed to captivate.

Musou by OKKU elevates Teppanyaki dining to unprecedented heights never before seen in Dubai, combining innovation, tradition, and sophistication to deliver a culinary journey that is nothing short of extraordinary.



#### **Third Section**



A separate file will be shared with all new images for each folder as well as the selected images on this page

#### **Fourth Section**



#### **Fifth Section**



Replace with:
Thursday to Sunday
First Seating From 6:45pm to 9:15pm
Second Seating From 9:30pm midnight

#### **Sixth Section**



#### **Seventh Section**



To reflect the TripAdvisor account of Musou by OKKU

#### **Eighth Section**



#### **Reservations PAGE**



To be replaced with:
Online reservations are available for dinner with two dining sets; 6:45pm and 9:30pm. Please contact our reservation team directly from 10am daily.

To be replaced with:
For private gatherings, the space can accommodate up to 40 guests, providing a unique backdrop for canapé and cocktail receptions, enhanced by the spectacle of live cooking.

To be linked to reservations@musoubyokku.com

#### **Private Dining PAGE**



## **Drop Down menu**



# MITS OUBAI