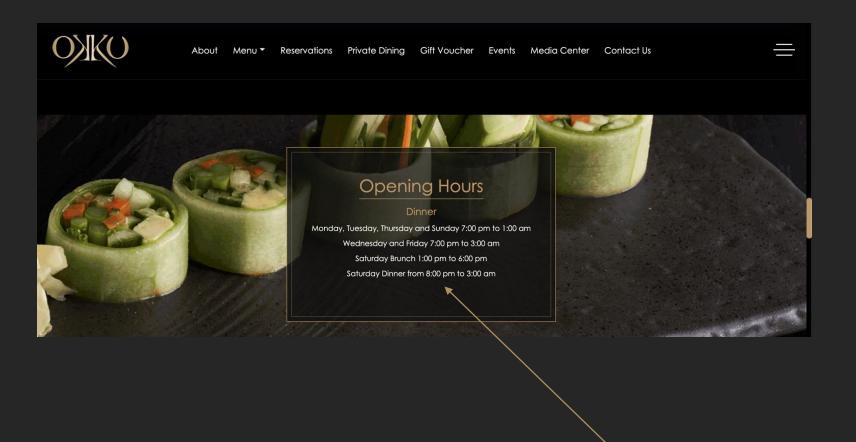

#### **Fifth Section**

Replace with:
Thursday to Sunday
First Seating From 6:45pm to 9:15pm
Second Seating From 9:30pm midnight