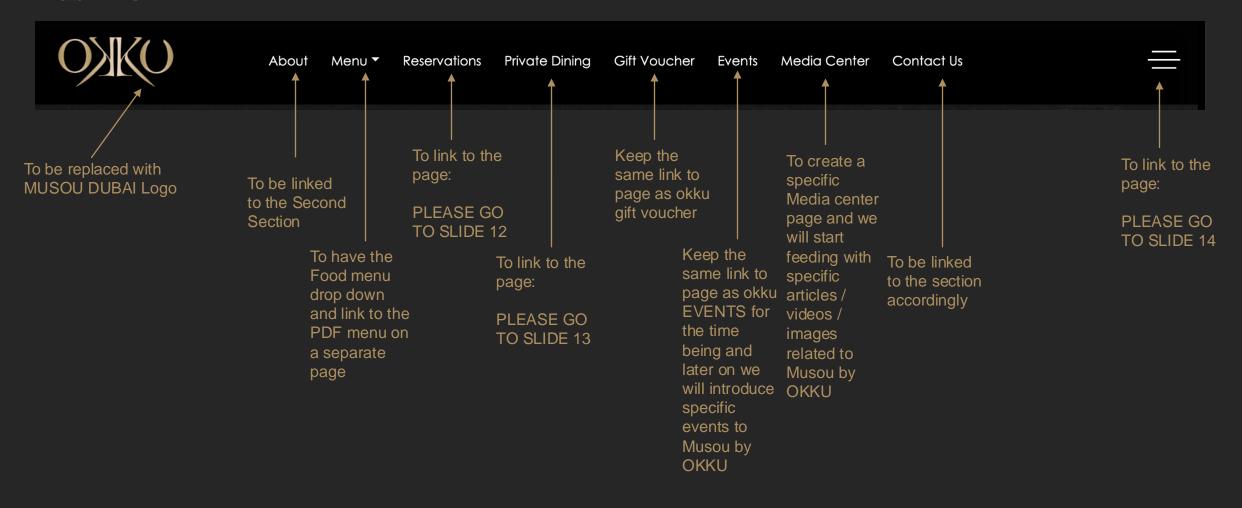

## MITSOUT DUBAI

OKKU | WEBSITE

## **VENUES**



#### **First Section**



Please remove X
Link the social media icons to the following accounts:

musoubyokku

Please replace this image with:

#### Tab Line



#### **Second Section**

Please replace with: Welcome To Musou Dubai



Please replace image with

Please replace the text with:

The name "Musou," meaning "peerless" in Japanese, reflects the unparalleled nature of this exclusive offering. With only 10 coveted seats in an intimate Teppanyaki room, diners are transported to a world of culinary theatre, where master chefs take centre stage, preparing each course with meticulous care. Every element of the experience is curated to perfection, delivering an evening that transcends dining and becomes a lasting memory.

The menu is a harmonious blend of tradition and innovation, celebrating the freshest, finest ingredients. Signature dishes include Chilled Lobster Gazpacho, Ume Salad with Grilled Plum and Miso and the exquisite Wagyu Tartare o