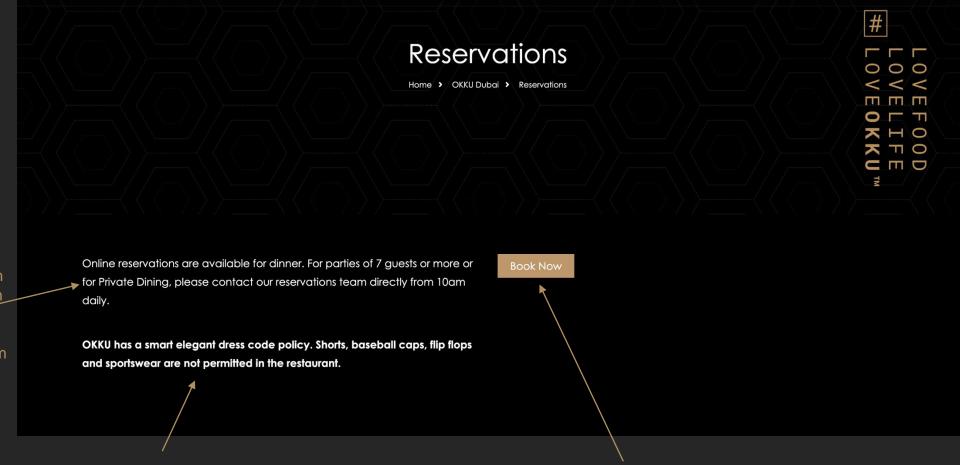

#### **Reservations PAGE**

To be replaced with:
Online reservations are available for dinner with two dining sets; 6:45pm and 9:30pm. Please contact our reservation team directly from 10am daily.

To be replaced with:
For private gatherings, the space can accommodate up to 40 guests, providing a unique backdrop for canapé and cocktail receptions, enhanced by the spectacle of live cooking.