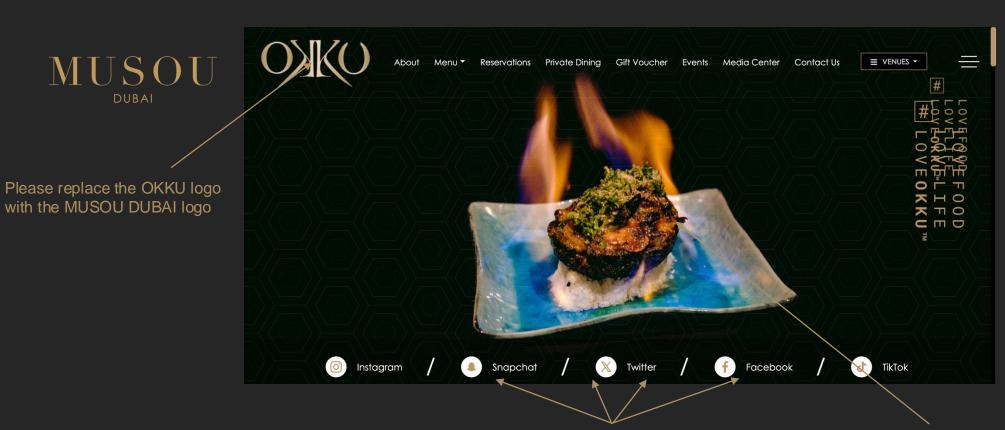

#### **First Section**

Please remove X
Link the social media icons to the following accounts:

musoubyokku

Please replace this image with:

#### Tab Line